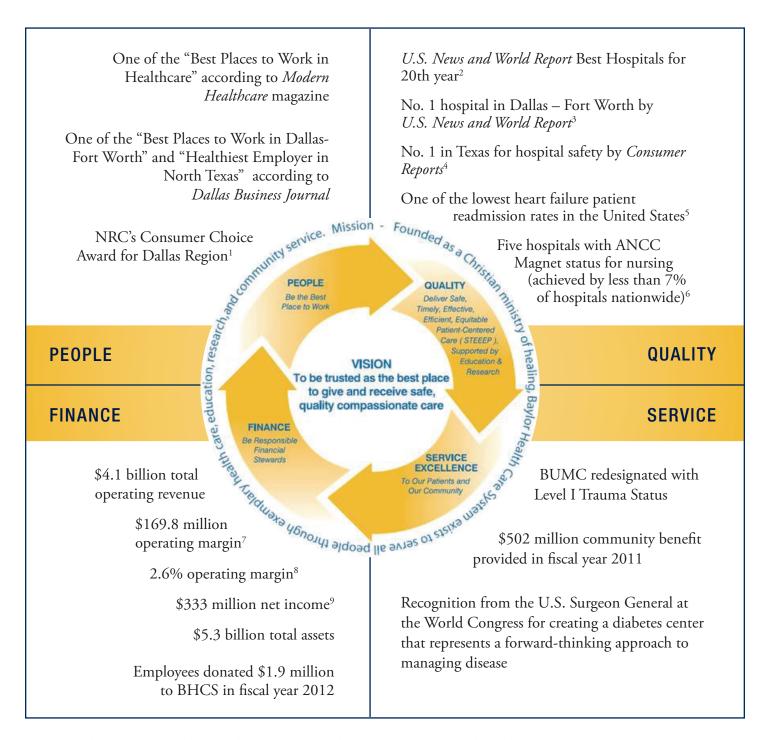

# FAST FACTS

Baylor achieves its mission and vision by holding itself to high standards in four pillars: people, finance, quality and service. Below are a few of the ways it has achieved success in each.

1. Baylor Dallas 2. Baylor Dallas 3. Baylor Dallas 4. Baylor Dallas 5. BHVH 6. BHVH, Baylor Dallas, Baylor Grapevine, Baylor Plano and THHBP 7. Excludes JVNCI 8. Excludes realized investment income/JNCII 9. Excludes unrealized gains